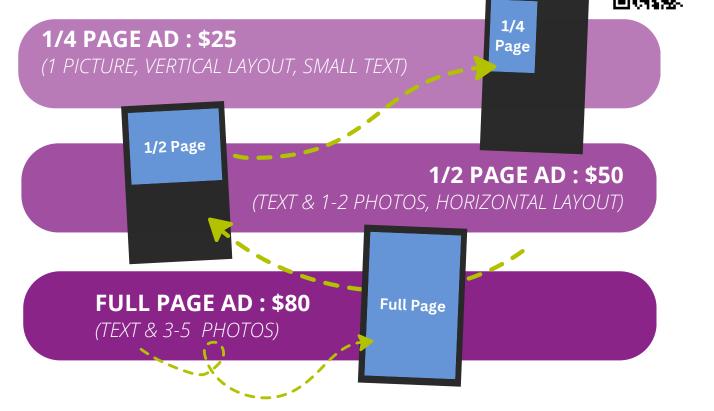

### Size & Pricing Information

ACCESS THE GOOGLE FORM HERE!

To place your order, you MUST fill out the Google Form *and* make your payment via the Customer Portal!